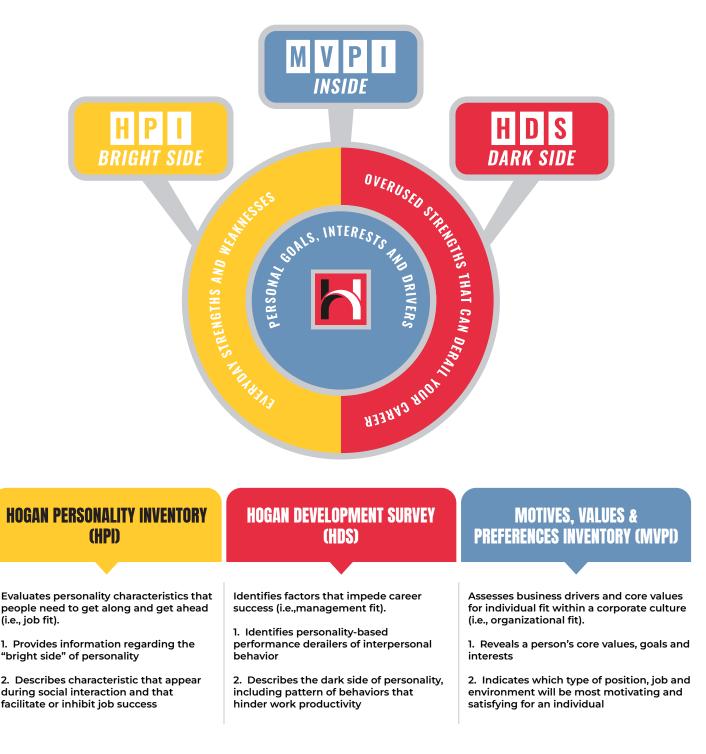

#### The Hogan Assessment Certification Workshop provides an in-depth understanding of how to use and interpret three Hogan inventories:

#### What You Will Learn

- What is personality and why it is important for development and selection
- The 3 HOGAN Inventories: HPI, HDS & MVPI
- Relationships within and across the inventories
- Practical applications of HOGAN Assessments within HR processes
- First-hand feedback and developmental recommendations