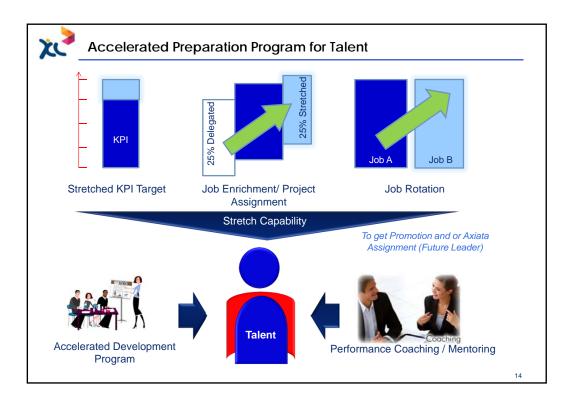

| XC | XL became           | e operator No.2 in 4 Years |
|----|---------------------|----------------------------|
|    | √ Tariff per minute | 1/10 (~Rp.100/min)         |
|    | √ Subscribers       | 4x (~40Mn. subs)           |
|    | √ Revenue           | 3x (~17.6Tn.)              |
|    | √ Traffic           | 30 x (~700Mn.minutes/day)  |
|    | √ Employees         | 1 x (~4,000)               |
|    | √ EBITDA margin     | 14% increase (~39% to 53%) |
|    | √ Revenue Share     | 9% increase (10.5% to 19%) |
|    | Optr no 3           | Optr no 2                  |























| XC |                    |        |
|----|--------------------|--------|
|    | Talent Development |        |
|    | •                  |        |
|    |                    | <br>13 |











| Process             | Supervision                  | Mentoring                      | Consulting                                                    | Coaching                                                                                                           |
|---------------------|------------------------------|--------------------------------|---------------------------------------------------------------|--------------------------------------------------------------------------------------------------------------------|
| Driving<br>Thought  | I know how. Do it<br>my way. | My experience is               | I am an expert. That is what you are playing me to tell you.  | How can I support your learning?