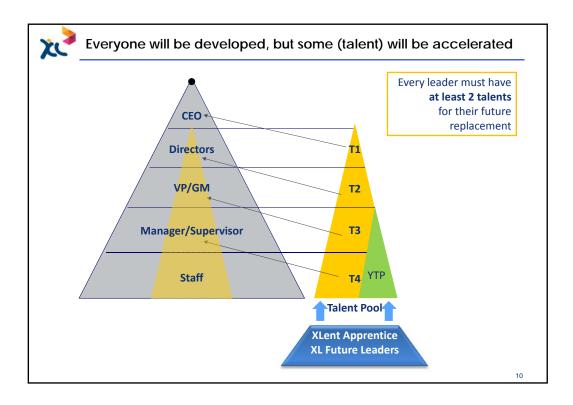

| XC | XL became           | e operator No.2 in 4 Years |
|----|---------------------|----------------------------|
|    | √ Tariff per minute | 1/10 (~Rp.100/min)         |
|    | √ Subscribers       | 4x (~40Mn. subs)           |
|    | √ Revenue           | 3x (~17.6Tn.)              |
|    | √ Traffic           | 30 x (~700Mn.minutes/day)  |
|    | √ Employees         | 1 x (~4,000)               |
|    | √ EBITDA margin     | 14% increase (~39% to 53%) |
|    | √ Revenue Share     | 9% increase (10.5% to 19%) |
|    | Optr no 3           | Optr no 2                  |























| XC |                    |        |
|----|--------------------|--------|
|    | Talent Development |        |
|    | •                  |        |
|    |                    | <br>13 |











| Process             | Supervision                  | Mentoring                      | Consulting                                                    | Coaching                                                                                                           |
|---------------------|------------------------------|--------------------------------|---------------------------------------------------------------|--------------------------------------------------------------------------------------------------------------------|
| Driving<br>Thought  | I know how. Do it<br>my way. | My