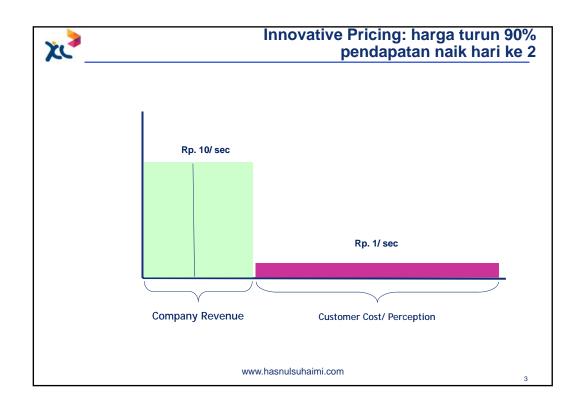

| XC | XL became           | e operator No.2 in 4 Years |
|----|---------------------|----------------------------|
|    | √ Tariff per minute | 1/10 (~Rp.100/min)         |
|    | √ Subscribers       | 4x (~40Mn. subs)           |
|    | √ Revenue           | 3x (~17.6Tn.)              |
|    | √ Traffic           | 30 x (~700Mn.minutes/day)  |
|    | √ Employees         | 1 x (~4,000)               |
|    | √ EBITDA margin     | 14% increase (~39% to 53%) |
|    | √ Revenue Share     | 9% increase (10.5% to 19%) |
|    | Optr no 3           | Optr no 2                  |























| XC |                    |        |
|----|--------------------|--------|
|    | Talent Development |        |
|    | •                  |        |
|    |                    | <br>13 |