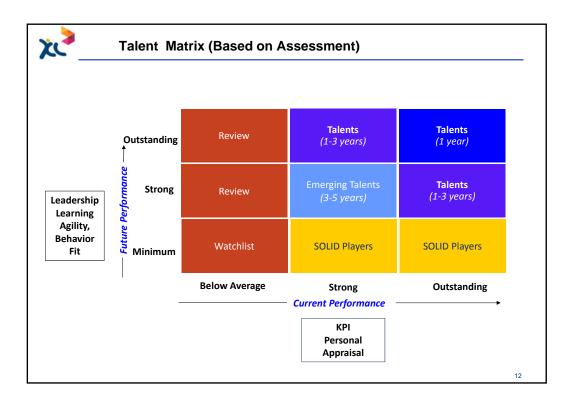

| XC | XL became           | e operator No.2 in 4 Years |
|----|---------------------|----------------------------|
|    | √ Tariff per minute | 1/10 (~Rp.100/min)         |
|    | √ Subscribers       | 4x (~40Mn. subs)           |
|    | √ Revenue           | 3x (~17.6Tn.)              |
|    | √ Traffic           | 30 x (~700Mn.minutes/day)  |
|    | √ Employees         | 1 x (~4,000)               |
|    | √ EBITDA margin     | 14% increase (~39% to 53%) |
|    | √ Revenue Share     | 9% increase (10.5% to 19%) |
|    | Optr no 3           | Optr no 2                  |























| XC |                    |        |
|----|--------------------|--------|
|    | Talent Development |        |
|    | •                  |        |
|    |                    | <br>13 |











| Process             | Supervision                  | Mentoring                      | Consulting                                                    | Coaching                                                                                                           |
|---------------------|------------------------------|--------------------------------|---------------------------------------------------------------|--------------------------------------------------------------------------------------------------------------------|
| Driving<br>Thought  | I know how. Do it<br>my way. | My experi