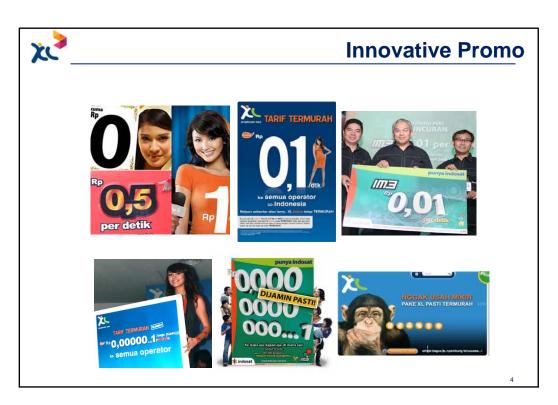

| XC | XL became           | e operator No.2 in 4 Years |
|----|---------------------|----------------------------|
|    | √ Tariff per minute | 1/10 (~Rp.100/min)         |
|    | √ Subscribers       | 4x (~40Mn. subs)           |
|    | √ Revenue           | 3x (~17.6Tn.)              |
|    | √ Traffic           | 30 x (~700Mn.minutes/day)  |
|    | √ Employees         | 1 x (~4,000)               |
|    | √ EBITDA margin     | 14% increase (~39% to 53%) |
|    | √ Revenue Share     | 9% increase (10.5% to 19%) |
|    | Optr no 3           | Optr no 2                  |























| XC |                    |        |
|----|--------------------|--------|
|    | Talent Development |        |
|    | •                  |        |
|    |                    | <br>13 |