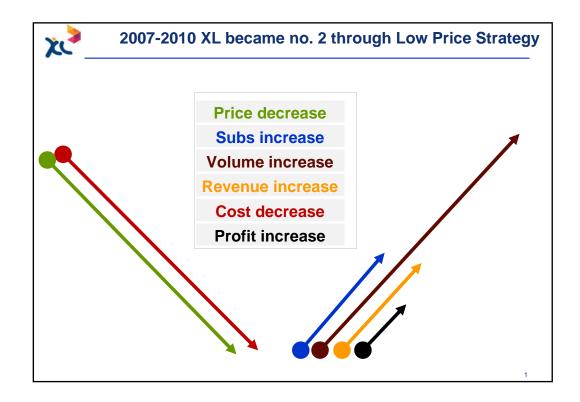

| XC | XL became           | e operator No.2 in 4 Years |
|----|---------------------|----------------------------|
|    | √ Tariff per minute | 1/10 (~Rp.100/min)         |
|    | √ Subscribers       | 4x (~40Mn. subs)           |
|    | √ Revenue           | 3x (~17.6Tn.)              |
|    | √ Traffic           | 30 x (~700Mn.minutes/day)  |
|    | √ Employees         | 1 x (~4,000)               |
|    | √ EBITDA margin     | 14% increase (~39% to 53%) |
|    | √ Revenue Share     | 9% increase (10.5% to 19%) |
|    | Optr no 3           | Optr no 2                  |