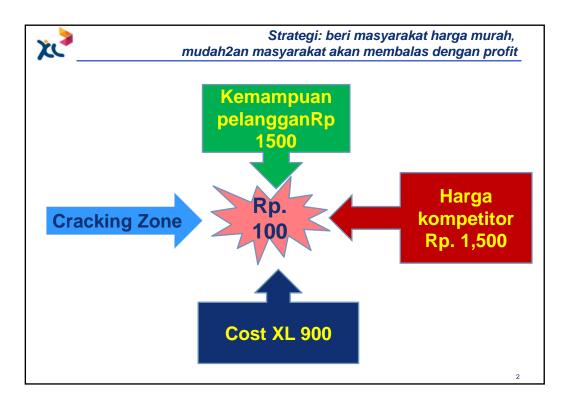

| XC | XL became           | e operator No.2 in 4 Years |
|----|---------------------|----------------------------|
|    | √ Tariff per minute | 1/10 (~Rp.100/min)         |
|    | √ Subscribers       | 4x (~40Mn. subs)           |
|    | √ Revenue           | 3x (~17.6Tn.)              |
|    | √ Traffic           | 30 x (~700Mn.minutes/day)  |
|    | √ Employees         | 1 x (~4,000)               |
|    | √ EBITDA margin     | 14% increase (~39% to 53%) |
|    | √ Revenue Share     | 9% increase (10.5% to 19%) |
|    | Optr no 3           | Optr no 2                  |























| XC |                    |        |
|----|--------------------|--------|
|    | Talent Development |        |
|    | •                  |        |
|    |                    | <br>13 |