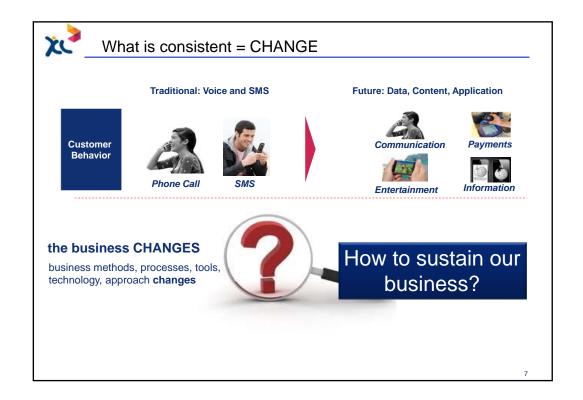

| XC | XL became           | e operator No.2 in 4 Years |
|----|---------------------|----------------------------|
|    | √ Tariff per minute | 1/10 (~Rp.100/min)         |
|    | √ Subscribers       | 4x (~40Mn. subs)           |
|    | √ Revenue           | 3x (~17.6Tn.)              |
|    | √ Traffic           | 30 x (~700Mn.minutes/day)  |
|    | √ Employees         | 1 x (~4,000)               |
|    | √ EBITDA margin     | 14% increase (~39% to 53%) |
|    | √ Revenue Share     | 9% increase (10.5% to 19%) |
|    | Optr no 3           | Optr no 2                  |























| XC |                    |        |
|----|--------------------|--------|
|    | Talent Development |        |
|    | •                  |        |
|    |                    | <br>13 |











| Process             | Supervision                  | Mentoring                      | Consulting                                                    | Coaching                                                                                                           |
|---------------------|------------------------------|--------------------------------|---------------------------------------------------------------|--------------------------------------------------------------------------------------------------------------------|
| Driving<br>Thought  | I know how. Do it<br>my