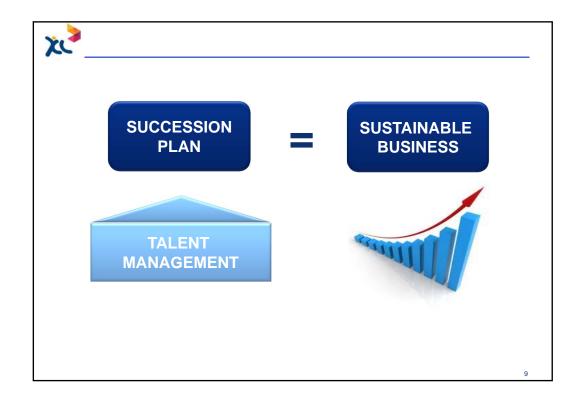

| XC | XL became           | e operator No.2 in 4 Years |
|----|---------------------|----------------------------|
|    | √ Tariff per minute | 1/10 (~Rp.100/min)         |
|    | √ Subscribers       | 4x (~40Mn. subs)           |
|    | √ Revenue           | 3x (~17.6Tn.)              |
|    | √ Traffic           | 30 x (~700Mn.minutes/day)  |
|    | √ Employees         | 1 x (~4,000)               |
|    | √ EBITDA margin     | 14% increase (~39% to 53%) |
|    | √ Revenue Share     | 9% increase (10.5% to 19%) |
|    | Optr no 3           | Optr no 2                  |























| XC |                    |        |
|----|--------------------|--------|
|    | Talent Development |        |
|    | •                  |        |
|    |                    | <br>13 |











| Process             | Supervision                  | Mentoring                      | Consulting                                                    | Coaching                                                                                                           |
|---------------------|------------------------------|--------------------------------|---------------------------------------------------------------|--------------------------------------------------------------------------------------------------------------------|
| Driving<br>Thought  | I know how. Do it<br>my way. |